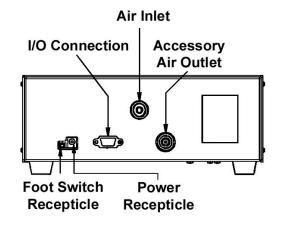

Integration into semi-automatic and automatic machinery is made easy with the interface connector, on the rear of this system. Through use of the interface port, the dispense cycle can be initiated, stopped and an end-of cycle signal can be fed back to the host machine in order to start the next dispense cycle. A low pressure warning feature is also included to help maintain uninterrupted dispensing.

The controller is shipped with the following items:

- Universal power supply
- Foot switch
- Air hose
- Air filter