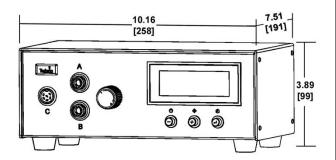

# **INDENTIFICATION OF FEATURES**

# **SPECIFICATIONS & PART NUMBERS**

| Part Number:      | TS500R                         |
|-------------------|--------------------------------|
| Size (Imperial):  | 10.16" W x 7.51" L x 3.89" H   |
| Size (Metric):    | 258mm x 191mm x 99mm           |
| Weight:           | 5.8 lb (2600g)                 |
| Pressure Range:   | 0 to 100psi (0-6.9 bar)        |
| Cycle Rate:       | 900/min.                       |
| Timing Range:     | 0.008 – 60 seconds             |
| Timing Tolerance: | +/- 0.001%                     |
| Input Voltage:    | 100 – 240 VAC                  |
| Input Frequency:  | 50–60 Hz                       |
| Cycle Modes:      | Timed, Interrupt, Teach, Purge |
| Certification:    | CE, TUV-GS and NRTL            |

Dimensions are in inches [mm]