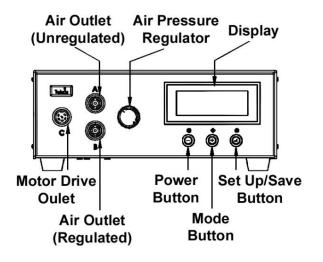

he next dispense cycle. A low pressure warning feature is also included to help maintain uninterrupted dispensing.

The controller is shipped with the following items:

- Universal power supply
- Foot switch
- Air hose
- Air filter

# **TYPICAL APPLICATIONS**

- Operating spray valve in conformal coating application
- Operating Auger valve for brazing paste application
- · Dispensing beads of grease for lubrication applications

#### **KEY FEATURES AND BENEFIIS**

- Controls all pneumatic, spray and rotary auger valves (inc. Encoded type)
- Universal power supply for worldwide use
- 20 x 4 LCD display with back lighting
- All read-outs displayed digitally
- Digital timing from 0.008 60 seconds
- Rack mount rectangular design
- 10 programmable memories



# **INDENTIFICATION OF FEATURES**





# **SPECIFICATIONS & PART NUMBERS**

| Part Number:      | TS500R                         |
|-------------------|--------------------------------|
| Size (Imperial):  | 10.16" W x 7.51" L x 3.89" H   |
| Size (Metric):    | 258mm x 191mm x 99mm           |
| Weight:           | 5.8 lb (2600g)                 |
| Pressure Range:   | 0 to 100psi (0-6.9 bar)        |
| Cycle Rate:       | 900/min.                       |
| Timing Range:     | 0.008 – 60 seconds             |
| Timing Tolerance: | +/- 0.001%                     |
| Input Voltage:    | 100 – 240 VAC                  |
| Input Frequency:  | 50–60 Hz                       |
| Cycle Modes:      | Timed, Interrupt, Teach, Purge |
| Certification:    | CE, TUV-GS and NRTL            |

Dimensions are in inches [mm]



# ACCESSOR