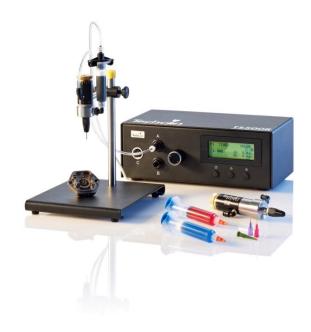

# **Product Data Sheet** TS500R Multi-Purpose Digital Controller

The TS500R is capable of controlling all Techcon Systems valve series including: pneumatic, spray, rotary auger valves and rotary auger valves with encoder motor. With a universal power supply it is a fully 'plug and play' system and can be used immediately, anywhere in the world.

# ACCESSORIES

- **Fluid reservoirs:** The controller can be used in combination with the TS1254 or TS1258 Pressure Tank.
- Dispensing Tips: Suitable for use with all tip series. For the complete dispensing tip offering please visit www.nufesa.com