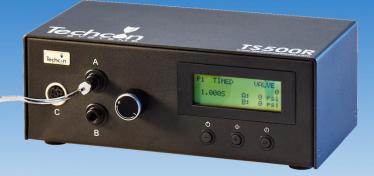

# **Product Data Sheet** TS500R Multi-Purpose Digital Controller

The TS500R is capable of controlling all Techcon Systems valve series including: pneumatic, spray, rotary auger valves and rotary auger valves with encoder motor. With a universal power supply it is a fully 'plug and play' system and can be used immediately, anywhere in the world.

The TS500R Series is equipped with digital timer and pressure read-out on a large LCD screen. Pressure can be set in both psi and bar. The user friendly firmware provides an option of programming up to 10 varied, sequenced or individual shots. These systems have a user programmable manual (purge) and automatic dispense cycle settings (program and time) and the they feature a "Teach Mode" for determining the dispensing time required with dispensing output is unknown.